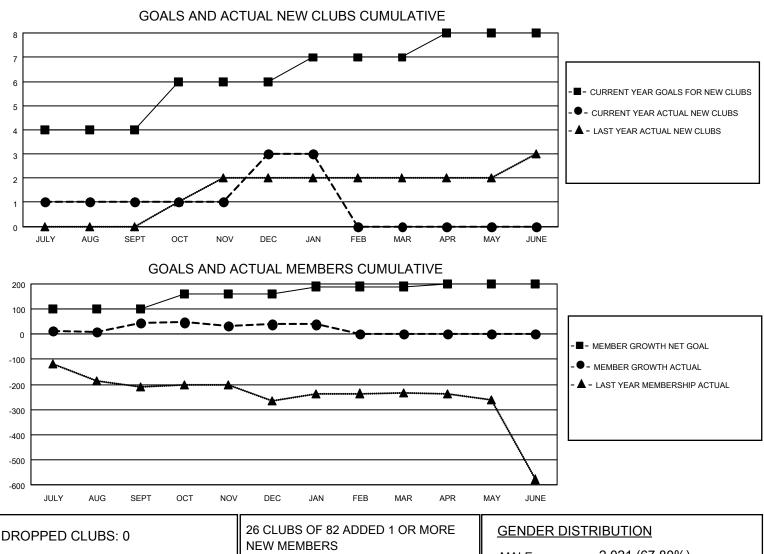

## LOCATION INDIA

District 321C2

Results as of: 1/31/2021

| Clubs                 |               |           |               | Members               |                        |                         |                                                    |  |  |
|-----------------------|---------------|-----------|---------------|-----------------------|------------------------|-------------------------|----------------------------------------------------|--|--|
| RESULTS FOR 2020-2021 |               |           |               | RESULTS FOR 2020-2021 |                        |                         |                                                    |  |  |
| QUARTER               | NEW CLUB GOAL | NEW CLUBS | DROPPED CLUBS | QUARTER               | BER GROWTH NET<br>GOAL | MEMBER GROWTH<br>ACTUAL | DROPPED<br>MEMBERS ACTUAL<br>(including transfers) |  |  |
| JULY/AUG/SEPT         | 4             | 1         | 0             | JULY/AUG/SEPT         | 100                    | 104                     | 49                                                 |  |  |
| OCT/NOV/DEC           | 2             | 2         | 0             | OCT/NOV/DEC           | 60                     | 119                     | 122                                                |  |  |
| JAN/FEB/MAR           | 1             | 0         | 0             | JAN/FEB/MAR           | 30                     | 3                       | 2                                                  |  |  |
| APR/MAY/JUNE          | 1             | 0         | 0             | APR/MAY/JUNE          | 10                     | 0                       | 0                                                  |  |  |

| DROPPED CLUBS: 0 |     | 26 CLUBS OF 82 ADDED 1 OR MORE | GENDER DISTRIBUTION                                             |                |         |
|------------------|-----|--------------------------------|-----------------------------------------------------------------|----------------|---------|
|                  |     | NEW MEMBERS                    | MALE                                                            | 2,021 (67.80%) |         |
|                  |     | 1                              | FEMALE                                                          | 960 (32.20%)   |         |
| DROPPED MEMBERS  |     |                                |                                                                 |                |         |
| DECEASED         | 15  | CLICK HERE FOR CUMULATIVE      | TOTAL FAMILY UNIT MEMBERS<br>FAMILY MEMBERS PAYING HALF<br>DUES |                | 1,790   |
| CLUB CANCELLED   | 0   | MEMBERSHIP DATA                |                                                                 |                | 4 4 5 0 |
| OTHER            | 158 |                                |                                                                 |                | 1,153   |
| TOTAL            | 173 |                                | DOED                                                            |                |         |
|                  |     | -                              |                                                                 | _              |         |